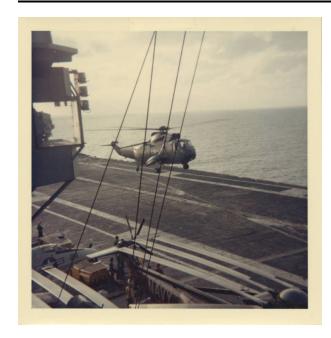

## Description

Photograph, Color; Personal square image of a Sikorsky SH-3A Sea King lifting off Intrepid's flight deck. The image was taken from the island with the video booth is visible. There are some flight deck personnel crew, a Douglas A-

4C Skyhawk, and another Sea King are visible on the flight deck. The sea is calm and the sky is cloudy. There is a white border around the image. Donor note reads "Medical Department // U.S.S. Intrepid CVS-11 // Clementine lifting off" in black and blue ink.