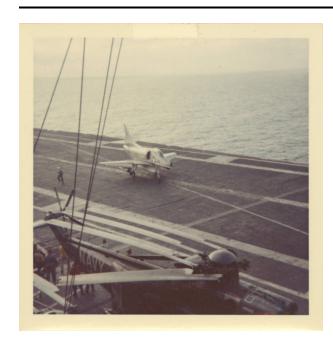

## Description

Photograph, Color; Personal image of a Douglas A-4 Skyhawk landing on Intrepid's flight deck. There is a flight deck personnel running away from the aircraft. Other flight deck personnel can be seen looking towards the

aircraft. There is a Sikorsky SH-3A Sea King partially visible on the flight deck. The sea is calm and the sky is cloudy. There is a white border around the image. Donor note reads "Medical Department // U.S.S. Intrepid CVS-11 // A-4 off the gear // (Notice tail hooker run- // away from aircraft" in black and blue ink.