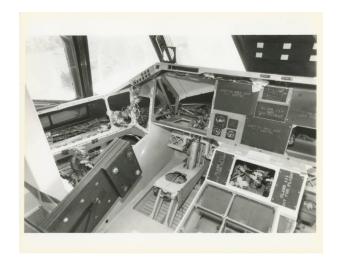

## Description

Photograph, Black and white; Official horizontal image of

the cockpit of the space shuttle Enterprise with the instruments removed. There are black plates covering the hole where the instruments were with the instrument's name stamped on each in white ink. There is a white border around the image. Back has "87-8411-6" handwritten in blue ink and "This Paper // Manufactured // By Kodak" stamped repeating.