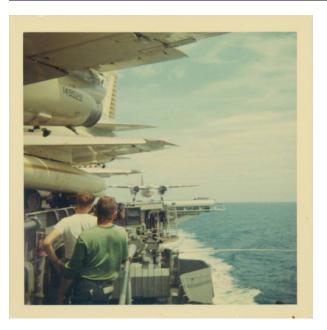

## Grumman C-1 Trader on the Flight Deck

**Date** 1967-70

**Primary Maker** Robert J. Finn

Medium photographic paper

## Description

Photograph, Color; Personal square image of two sailors standing on the forward port catwalk below the flight deck of USS Intrepid. The sailors are seen from the back. One

wears a green shirt, and one wears a white shirt. They are watching a Grumman C-1 Trader on the flight deck near the portside aircraft elevator. This may have been a wave off during landing. The tail of a Douglas A-4C Skyhawk with bureau number "149529" is visible in the foreground. There is a white border around the image.